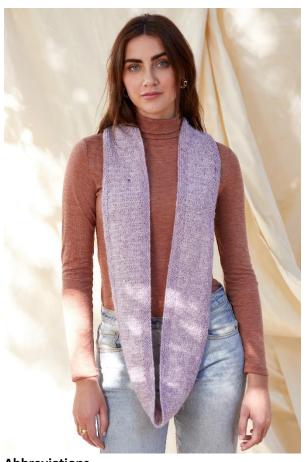

## **Ambrosia Cowl**

Designed by Universal Yarn Design Team

#### **PATTERN NOTES**

This scarf is soft, lustrous, and aesthetically reversible. Vertical rows of contrasting colors decorate the "right side", but the "wrong side" features bars of color that are just as enticing. Odette makes this cowl featherweight without sacrificing warmth. This is the perfect piece to wrap around your neck on chilly days.

### **FINISHED MEASUREMENTS**

Height: 51/4"

Circumference: 66"