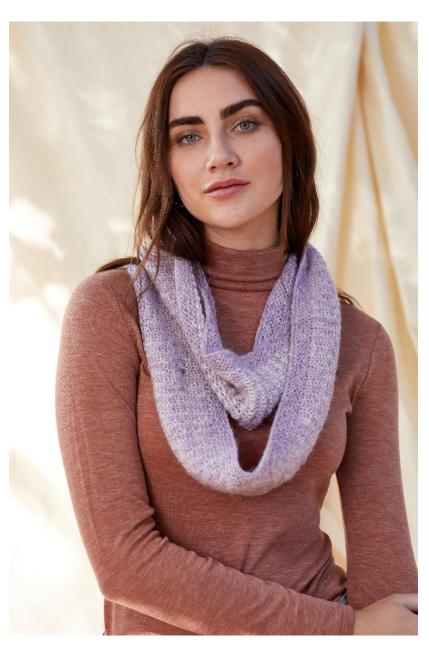

## **Ambrosia Cowl**

Designed by Universal Yarn Design Team

#### **PATTERN NOTES**

This scarf is soft, lustrous, and aesthetically reversible. Vertical rows of contrasting colors decorate the "right side", but the "wrong side" features bars of color that are just as enticing. Odette makes this cowl featherweight without sacrificing warmth. This is the perfect piece to wrap around your neck on chilly days.

### **FINISHED MEASUREMENTS**

Height: 51/4"

Circumference: 66"